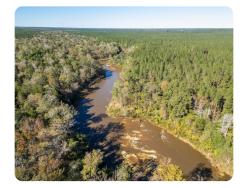

## **PROPERTY SUMMARY**

Timber investment or great recreational tract, take your pick. With approximately 2 miles of frontage on Bogue Homo Creek this tract has opportunities for kayaking, fishing, hunting with white sand bars around every turn. Mature pine timber is there in abundance to be managed as you see fit. Turkeys and whitetail deer are plentiful. Call ahead to schedule a showing.