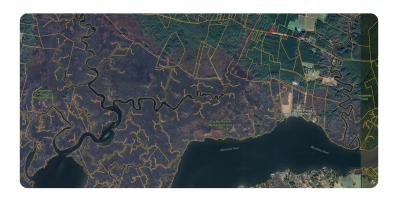

## LOCATION

The property is on the north side of the road approximately 900' past (to the east) of 22853 Muddy Hole Rd which is on the south side of the road.

## **PROPERTY SUMMARY**

1.5+- wooded acres in proximity to the Ellis Bay Wildlife Management Area, Chesapeake Forest, and public boat ramps. A lot to park your camper for a place tc stay while enjoying your recreational activities, including whitetail and turkey hunting in the area. No conservation easements.