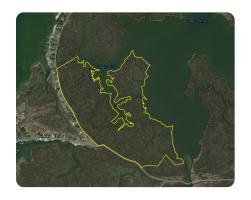

## **Teague Creek Marsh**

148.31 +/- Acres | Somerset County, MD | \$115,000

## PROPERTY SUMMARY

**Teague Creek Marsh** - 148.31+- acres on Rumbley Rd with two+/- miles of road frontage on Teague Creek which leads to the Chesapeake Bay. The shoreline is licensed and has two additional licensed blind sites. Ideal location for waterfowl hunting and fishing. There is a large sign placed on the property in the location where you can pull off the road and park.