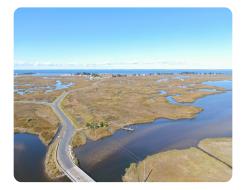

## PROPERTY SUMMARY

**Teague Creek Marsh** - 148.31+- acres on Rumbley Rd with two+/- miles of road frontage on Teague Creek which leads to the Chesapeake Bay. The shoreline is licensed and has two additional licensed blind sites. Ideal location for waterfowl hunting and fishing. There is a large sign placed on the property in the location where you can pull off the road and park.