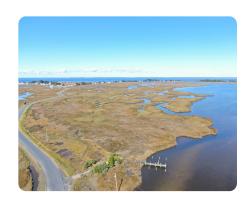

## PROPERTY SUMMARY

**Teague Creek Marsh** - 148.31+- acres on Rumbley Rd with two+/- miles of road frontage on Teague Creek which leads to the Chesapeake Bay. The shoreline is licensed and has two additional licensed blind sites. Ideal location for waterfowl hunting and fishing. There is a large sign placed on the property in the location where you can pull off the road and park.