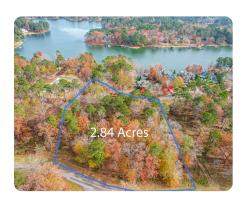

## **Lighthouse Circle Lot**

2.84 +/- Acres | Greene County, GA

## **ADDRESS**

0 Lighthouse Circle Greensboro, GA 30642

## LOCATION

Center lot in Lighthouse Cir, in Harbor Club

## **PROPERTY SUMMARY**

Unrivaled estate lot in Lighthouse Point of Harbor Club awaits the building of your dream home. This scenic neighborhood offers a variety of luxurious amenities in the heart of Lake Oconee. Enjoy the available club house, fitness center, top-rated golf course, tennis courts, swimming pool, boat rentals and walking trails. The conveniently located marina provides lake access, boat storage and summer restaurant to top off an excellent mix of activities for the whole family. Don't miss out on this opportunity to own a piece of lake country!