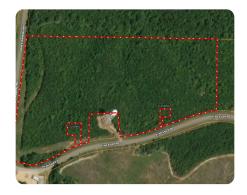

## **ADDRESS**

0 Ryan Salem Rd Lot 1&2 Fulton, MS 38843

## LOCATION

From Fulton, MS:

Head north on John Rankin Highway

The southwest corner of the property is at the intersection of John Rankin Highway & Ryan Salem Rd.