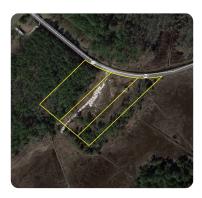

## Trower Rd Lot - Wachapreague

3.61 +/- Acres | Accomack County, VA | \$59,000

ADDRESS

0 Trower Rd Quinby, VA 23423

LOCATION South side of Trower Rd

## **PROPERTY SUMMARY**

3 lots being sold together located along Trower Rd. just south of Wachapregue, VA. Lot sizes are 1.29 ac, 1.29 ac, and 1.03 ac in size totaling 3.61+- acres. Potential to build but septic approvals will have to be obtained. Additionally, any wetlands and/or wetlands buffers will have to be determined on the tract in order to build. Short Drive to Wachapreague, Exmore, and Onley.