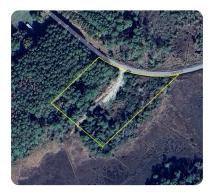

## Trower Rd Lot - Wachapreague

3.61 +/- Acres | Accomack County, VA | \$59,000

ADDRESS

0 Trower Rd Quinby, VA 23423

LOCATION South side of Trower Rd

## **PROPERTY SUMMARY**

3 lots being sold together located along Trower Rd. just south of Wachapregue, VA. Lot sizes are 1.29 ac, 1.29 ac, and 1.03 ac in size totaling 3.61+- acres. Potential to build but septic approvals will have to be obtained. Additionally, any wetlands and/or wetlands buffers will have to be determined on the tract in order to build. Short Drive to Wachapreague, Exmore, and Onley.