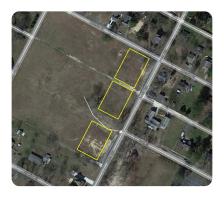

## **Parksley Residential Lots**

0.33 +/- Acres | Accomack County, VA | \$22,500

## **ADDRESS**

0 Jones Ave Parksley, VA 23421

## LOCATION

Jones Ave, Parksley, VA

## **PROPERTY SUMMARY**

3 individual residential building lots located in the Town Of Parksley, VA. Each lot is 0.33+- of an acre. Town services available. Short Drive to Onancock, Onley, and Chincoteague. Lots have been leveled and cleared... ready to build. Offered at \$30k per lot.