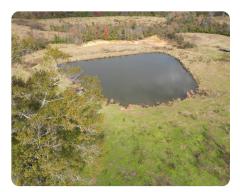

## **PROPERTY SUMMARY**

35 acres just perfect for a mini-farm homestead just south of Clinton. Far enough away from the city to have your quiet private homestead, all while only being a 30minute drive into Baton Rouge for any of your work or errands! This property is part of a large farm that the family is selling due to downsizing and is waiting for its new owner to bring their building plans/farm plans to it. The majority of the property is high cleared pasture with plenty of room to build your home or barndominium while still having room for the horses, cows, or any other animals. There's a pond on the property for fishing and there's an area behind the pond to develop an even larger lake if you choose! Towards the back of the property is a natural draw/drainage that has timber growing in it and 2 more cleared areas for either more pastureland for your farm animals or would make great food plots for deer and turkey hunting. Seller also to transfer 50% of his mineral rights with an acceptable offer!