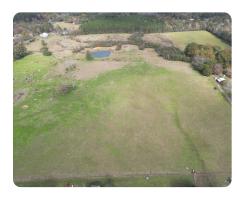

## **PROPERTY SUMMARY**

35 acres just perfect for a mini-farm homestead just south of Clinton. Far enough away from the city to have your quiet private homestead, all while only being a 30minute drive into Baton Rouge for any of your work or errands! This property is part of a large farm that the family is selling due to downsizing and is waiting for its new owner to bring their building plans/farm plans to it. The majority of the property is high cleared pasture with plenty of room to build your home or barndominium while still having room for the horses, cows, or any other animals. There's a pond on the property for fishing and there's an area behind the pond to develop an even larger lake if you choose! Towards the back of the property is a natural draw/drainage that has timber growing in it and 2 more cleared areas for either more pastureland for your farm animals or would make great food plots for deer and turkey hunting. Seller also to transfer 50% of his mineral rights with an acceptable offer!