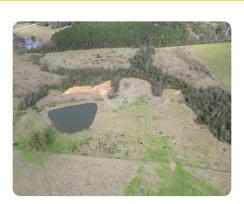

## **PROPERTY SUMMARY**

35 acres just perfect for a mini-farm homestead just south of Clinton. Far enough away from the city to have your quiet private homestead, all while only being a 30minute drive into Baton Rouge for any of your work or errands! This property is part of a large farm that the family is selling due to downsizing and is waiting for its new owner to bring their building plans/farm plans to it. The majority of the property is high cleared pasture with plenty of room to build your home or barndominium while still having room for the horses, cows, or any other animals. There's a pond on the property for fishing and there's an area behind the pond to develop an even larger lake if you choose! Towards the back of the property is a natural draw/drainage that has timber growing in it and 2 more cleared areas for either more pastureland for your farm animals or would make great food plots for deer and turkey hunting. Seller also to transfer 50% of his mineral rights with an acceptable offer!