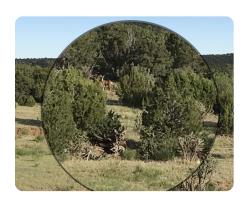

## PROPERTY SUMMARY

Are You looking for a get-away place? Or to get out of the Rat Race? Please consider our RED SKY RANCH Lot 62. Our beautiful 38-acre property has junipers, sage, native grass, rolling topography, and open meadows. Elevation at approximately 6400'. The county and the ranch maintain good road access. The community has a convenience well to provide water if needed. Deer, quail, antelope and elk roam the property from time to time. Red Sky Ranch has a Property Owners Association (POA). The community is dedicated to promoting the quality of life for the residents and their guests. The community offers a mix of subdivided vacant land properties, BLM, and State Land, providing beautiful scenic views and Off-Grid Homestead living that you may be searching for. Consider using ON-X mapping to locate the property and find the property's corners. Red Sky Ranch lot 62 38 acres. Off of CRN 7109. 30 miles north of St Johns.