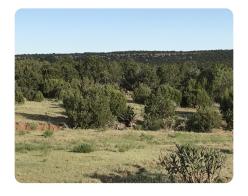

## PROPERTY SUMMARY

Are You looking for a get-away place? Or to get out of the Rat Race? Please consider our RED SKY RANCH Lot 62. Our beautiful 38-acre property has junipers, sage, native grass, rolling topography, and open meadows. Elevation at approximately 6400'. The county and the ranch maintain good road access. The community has a convenience well to provide water if needed. Deer, quail, antelope and elk roam the property from time to time. Red Sky Ranch has a Property Owners Association (POA). The community is dedicated to promoting the quality of life for the residents and their guests. The community offers a mix of subdivided vacant land properties, BLM, and State Land, providing beautiful scenic views and Off-Grid Homestead living that you may be searching for. Consider using ON-X mapping to locate the property and find the property's corners. Red Sky Ranch lot 62 38 acres. Off of CRN 7109. 30 miles north of St Johns.