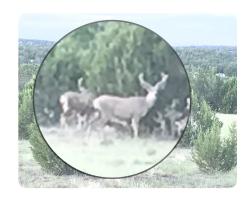

## PROPERTY SUMMARY

Are You looking for a get-away place? Or to get out of the Rat Race? Please consider our RED SKY RANCH Lot 62. Our beautiful 38-acre property has junipers, sage, native grass, rolling topography, and open meadows. Elevation at approximately 6400'. The county and the ranch maintain good road access. The community has a convenience well to provide water if needed. Deer, quail, antelope and elk roam the property from time to time. Red Sky Ranch has a Property Owners Association (POA). The community is dedicated to promoting the quality of life for the residents and their guests. The community offers a mix of subdivided vacant land properties, BLM, and State Land, providing beautiful scenic views and Off-Grid Homestead living that you may be searching for. Consider using ON-X mapping to locate the property and find the property's corners. Red Sky Ranch lot 62 38 acres. Off of CRN 7109. 30 miles north of St Johns.