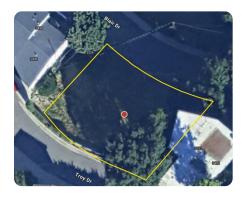

## Hollywood Hills East

0.1 +/- Acres | Los Angeles County, CA | \$597,750

ADDRESS 3496 Troy Dr. Los Angeles, CA 90068

LOCATION 34.136583,-118.343809

## **PROPERTY SUMMARY**

The property is located in a well-established community in the Hollywood Hills area of Los Angeles with several custom homes. Many of these homes are built on the side of luxurious hillsides. This property is a one-of-a-kind find in the area and has preliminary drawing plans and soils report to guide for building the ultimate luxury home. The property is priced right to sell to the right buyer or investor with a vision of building in the Hollywood Hills community.