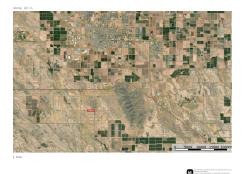

#### ADDRESS

0 Chuichu Rd Casa Grande, AZ 85193

## LOCATION

Exit I-8 & S Trekell Road near Casa Grande. Head south for .5 miles then turn right on W Hanna St and proceed for 1 mile. Turn south on S Chuicha Rd for 1 mile. Arrive at NE corner of the property.