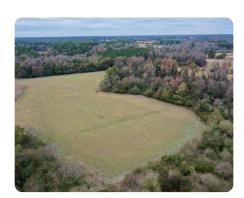

## Deep Run Recreational Land

22 +/- Acres | Duplin County, NC | \$109,000

ADDRESS 0 Kennedy Lane Deep Run, NC 28572

LOCATION Call agent for details.

## **PROPERTY SUMMARY**

Here sits a nice 22-acre hunting tract just outside the town of Deep Run, NC in Duplin County. This property is primarily a recreational tract only with good hunting potential on the small farmland acreage on the property or inside the mature hardwood timber on the tract. Perfect for a family looking to get outdoors or someone looking a quick bowhunting spot! For more information give Jared Suttor a call at 252-521-0893.