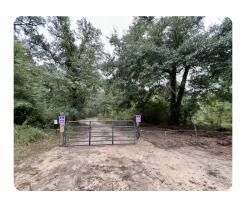

## **PROPERTY SUMMARY**

This potential residential or commercial development site is located just inside the City of Mobile city limits in Mobile County. Over 1,900' paved road frontage on Bear Fork Road, with utilities roadside. The internal road system gives access to the majority of the tract. Mature hardwood & pine timber provide a beautiful landscape. Red Creek flows through the property offering a year-round water source. Shown by appointment only.