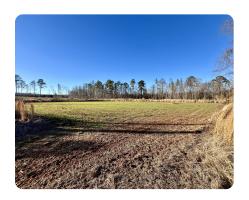

## **PROPERTY SUMMARY**

Located near the Myrtlewood community just off CR 114, this diverse tract offers a lot. Enjoy excellent hunting opportunities for trophy deer, turkey, and other game, large potential fishing lake sites provided by the creek that flows through the property, five established food plots, and multiple scenic campsites. Timber types include 144± acres of 2022 pine plantation, 12± acres of mature pine plantation, and 47± acres of hardwood and pine SMZ. Utilities are established on nearby properties and may be available to pull into this property. Land is rarely available in this area of the renowned Black Belt. Don't miss your chance to see it.