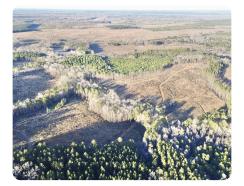

## **PROPERTY SUMMARY**

Located near the Myrtlewood community just off CR 114, this diverse tract offers a lot. Enjoy excellent hunting opportunities for trophy deer, turkey, and other game, large potential fishing lake sites provided by the creek that flows through the property, five established food plots, and multiple scenic campsites. Timber types include 144± acres of 2022 pine plantation, 12± acres of mature pine plantation, and 47± acres of hardwood and pine SMZ. Utilities are established on nearby properties and may be available to pull into this property. Land is rarely available in this area of the renowned Black Belt. Don't miss your chance to see it.