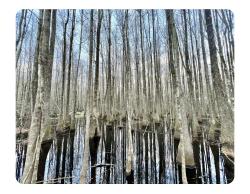

## **PROPERTY SUMMARY**

This tract is located just west of Yellow Bluff and would be ideal for home sites or a hunting tract. Access is easy with 0.7 miles of frontage on Highway-10 and 0.74 miles on Old Yellow Bluff Road, and utilities are available. The 46± acres of natural ponds are ideal for duck hunting or possible conversion into fishing lake(s). Timber includes 40± acres of recently harvested pine plantation, 7± acres of Hardwood, and 11± acres of mature pine. Land is always in demand in this area but rarely available. Contact us asap to schedule your showing.