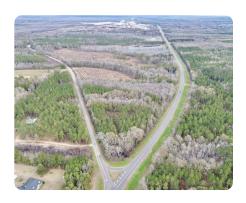

## **PROPERTY SUMMARY**

This tract is located just west of Yellow Bluff and would be ideal for home sites or a hunting tract. Access is easy with 0.7 miles of frontage on Highway-10 and 0.74 miles on Old Yellow Bluff Road, and utilities are available. The 46± acres of natural ponds are ideal for duck hunting or possible conversion into fishing lake(s). Timber includes 40± acres of recently harvested pine plantation, 7± acres of Hardwood, and 11± acres of mature pine. Land is always in demand in this area but rarely available. Contact us asap to schedule your showing.