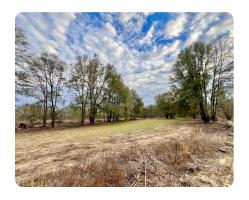

## **PROPERTY SUMMARY**

This tract is located just west of Yellow Bluff and would be ideal for home sites or a hunting tract. Access is easy with 0.7 miles of frontage on Highway-10 and 0.74 miles on Old Yellow Bluff Road, and utilities are available. The 46± acres of natural ponds are ideal for duck hunting or possible conversion into fishing lake(s). Timber includes 40± acres of recently harvested pine plantation, 7± acres of Hardwood, and 11± acres of mature pine. Land is always in demand in this area but rarely available. Contact us asap to schedule your showing.