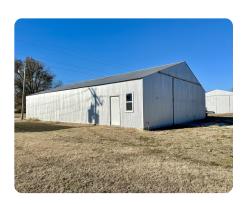

### **PROPERTY SUMMARY**

Large buildings on half city block, located on the east side of Chanute. South building: 44 x 60 - concrete floor - water and electric - bathroom - office with exterior walk-in door - 12' tall sliding doors on each end - zoned residential. North building: 50 x 100 - gravel floor - electric outlets on both walls - lights on timer - 12' tall sliding doors on each end - current rental income from multiple individuals @ \$50 monthly per space - zoned commercial or industrial. Small storage building on the southwest corner is rented for \$25 per month. Several opportunities exist with this property: keep it all for your needs - create a passive income by renting these spaces - use one, rent one - fence the lot, and offer outdoor storage. This listing consists of two different parcels and each large shop has its own electric meter. Owner prefers to sell as one package. Note - Buildings and lot are in the flood zone. Give us a call to see these spaces for yourself.