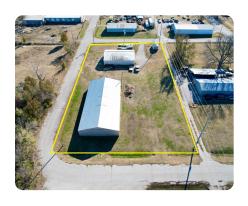

### **PROPERTY SUMMARY**

Large buildings on half city block, located on the east side of Chanute. South building: 44 x 60 - concrete floor - water and electric - bathroom - office with exterior walk-in door - 12' tall sliding doors on each end - zoned residential. North building: 50 x 100 - gravel floor - electric outlets on both walls - lights on timer - 12' tall sliding doors on each end - current rental income from multiple individuals @ \$50 monthly per space - zoned commercial or industrial. Small storage building on the southwest corner is rented for \$25 per month. Several opportunities exist with this property: keep it all for your needs - create a passive income by renting these spaces - use one, rent one - fence the lot, and offer outdoor storage. This listing consists of two different parcels and each large shop has its own electric meter. Owner prefers to sell as one package. Note - Buildings and lot are in the flood zone. Give us a call to see these spaces for yourself.