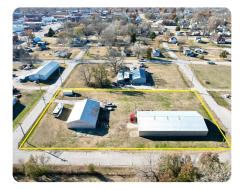

### **PROPERTY SUMMARY**

Large buildings on half city block, located on the east side of Chanute. South building: 44 x 60 - concrete floor - water and electric - bathroom - office with exterior walk-in door - 12' tall sliding doors on each end - zoned residential. North building: 50 x 100 - gravel floor - electric outlets on both walls - lights on timer - 12' tall sliding doors on each end - current rental income from multiple individuals @ \$50 monthly per space - zoned commercial or industrial. Small storage building on the southwest corner is rented for \$25 per month. Several opportunities exist with this property: keep it all for your needs - create a passive income by renting these spaces - use one, rent one - fence the lot, and offer outdoor storage. This listing consists of two different parcels and each large shop has its own electric meter. Owner prefers to sell as one package. Note - Buildings and lot are in the flood zone. Give us a call to see these spaces for yourself.