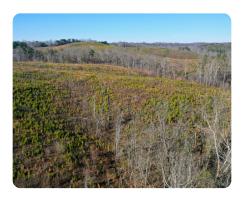

## **PROPERTY SUMMARY**

Discover the natural beauty and potential of this 148-acre timber tract located in the heart of Franklin County, VA. This expansive property offers a mix of young planted pines and sections of mature hardwoods, making it ideal for timber investment, recreational use, or a private retreat.