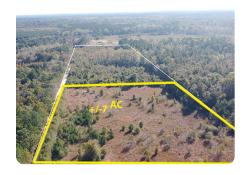

## 7 +/- Ac Pasture

### PROPERTY SUMMARY

It is simply a gently sloping 7 +/- acres of land with a small intermittent stream as a boundary. Surrounded on 3 sides with large timberland tracts. Can add 7 +/- acres woodland, and or another 7 +/- acres with a mostly complete cabin.