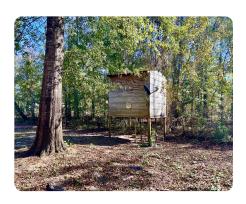

## **PROPERTY SUMMARY**

Situated squarely in the middle of the Pascagoula River Wildlife Management Area, one of Mississippi's largest state-owned WMA's, this campsite lot is perfect for the establishment of a full-time camp or for use as a weekend retreat. The lot, measuring 60' x 170', is located in Plum Bluff Estates, a highly desirable community filled with plenty of like-minded outdoor enthusiasts and abounding with recreational opportunities nearby. The lot features an established power pole, septic hook-up, and water well, complete with a 10'x16' raised storage shed that could easily be converted into a bunkhouse. The lot also features a poured concrete driveway leading to a covered area under the raised shed that can be utilized for storage of vehicles, boats, or a camper. Whether you're looking for a full-time waterfront residence or a weekend camp you will want to give this place a look.