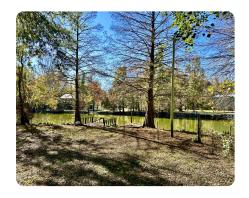

## **PROPERTY SUMMARY**

Situated squarely in the middle of the Pascagoula River Wildlife Management Area, one of Mississippi's largest state-owned WMA's, this campsite lot is perfect for the establishment of a full-time camp or for use as a weekend retreat. The lot, measuring 60' x 170', is located in Plum Bluff Estates, a highly desirable community filled with plenty of like-minded outdoor enthusiasts and abounding with recreational opportunities nearby. The lot features an established power pole, septic hook-up, and water well, complete with a 10'x16' raised storage shed that could easily be converted into a bunkhouse. The lot also features a poured concrete driveway leading to a covered area under the raised shed that can be utilized for storage of vehicles, boats, or a camper. Whether you're looking for a full-time waterfront residence or a weekend camp you will want to give this place a look.