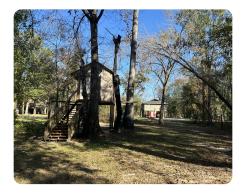

## **PROPERTY SUMMARY**

Situated squarely in the middle of the Pascagoula River Wildlife Management Area, one of Mississippi's largest state-owned WMA's, this campsite lot is perfect for the establishment of a full-time camp or for use as a weekend retreat. The lot, measuring 60' x 170', is located in Plum Bluff Estates, a highly desirable community filled with plenty of like-minded outdoor enthusiasts and abounding with recreational opportunities nearby. The lot features an established power pole, septic hook-up, and water well, complete with a 10'x16' raised storage shed that could easily be converted into a bunkhouse. The lot also features a poured concrete driveway leading to a covered area under the raised shed that can be utilized for storage of vehicles, boats, or a camper. Whether you're looking for a full-time waterfront residence or a weekend camp you will want to give this place a look.