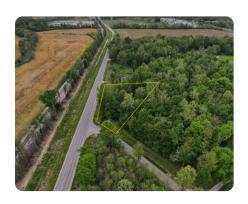

## Hwy-31 Build Site

1.13 +/- Acres | Clark County, IN | \$39,900

## **PROPERTY SUMMARY**

Nestled just south of the quaint town of Henryville, IN is this great 1+ acre build site just minutes from the I-65 Henryville ramp. Road frontage along both US-31 and Mount Zion Rd. give this lot several options for entry. With Champions Pointe Golf Club and the Clark State Forest within short driving distances this would be a great site for anyone looking for a small town feel while still being close to golfing, hiking, fishing, and hunting opportunities. Property has recently been rezoned and is ready for your new home build.