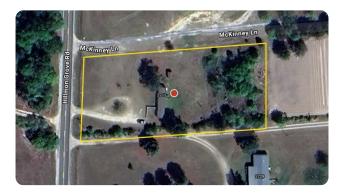

# 2711 Hilmon Grove Road

1.3 +/- Acres | Harnett County, NC

#### ADDRESS

2711 Hilmon Grove Road Cameron, NC 28326

### LOCATION

Approx. 4 miles from Spout Springs NC

## PROPERTY SUMMARY

Nice building lot in a rural community.