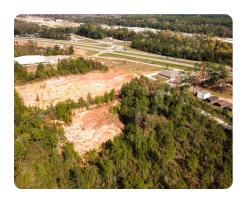

## **PROPERTY SUMMARY**

Exceptional development property in a prime location. Zoned C3 for Highway business with high visibility frontage on the U.S. 49 South service road. This property is poised for development into intensive, high-impact commercial or small-scale light industrial establishments. Additionally, the property is located directly across from the building site of the new Stone County High School scheduled to open in 2025 yielding additional development opportunities. Located between the Mississippi Gulf Coast and Hattiesburg, MS, Wiggins is a growing area and offers a great small-town feel close to larger metro areas.