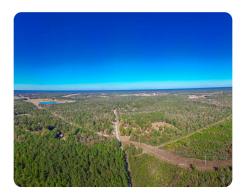

## **PROPERTY SUMMARY**

Zoned R1 - Single Family Residential, this tract is primed for development into single-family homes and/or several subdivisions within the city limits of Wiggins, MS. Wiggins is convenient to the MS Gulf Coast Metro areas Hattiesburg and Camp Shelby providing the perfect setting for a those looking for a small town feel within easy commuting distance of larger metro areas. The site is also located nearby to recent civic (new high school site) and commercial developments as well as US Highway 49. Frontage on Woodland Drive and Dummy Line Road provide several access points into the interior of the property. The tract is currently comprised of merchantable thinned pine stands (longleaf/loblolly) which can provide a return if harvested. Utilities are located on or near the site. Builders, don't miss out on this opportunity at a prime residential development site!