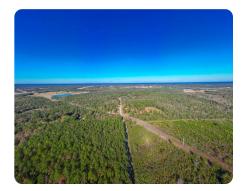

## **PROPERTY SUMMARY**

Zoned R1 - Single Family Residential, this tract is primed for development into single-family homes and/or several subdivisions within the city limits of Wiggins, MS. Wiggins is convenient to the MS Gulf Coast Metro areas Hattiesburg and Camp Shelby providing the perfect setting for a those looking for a small town feel within easy commuting distance of larger metro areas. The site is also located nearby to recent civic (new high school site) and commercial developments as well as US Highway 49. Frontage on Woodland Drive and Dummy Line Road provide several access points into the interior of the property. The tract is currently comprised of merchantable thinned pine stands (longleaf/loblolly) which can provide a return if harvested. Utilities are located on or near the site. Builders, don't miss out on this opportunity at a prime residential development site!