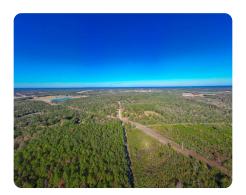

## **PROPERTY SUMMARY**

Don't miss out on this outstanding developable timberland tract just outside the city limits of Wiggins, MS. Situated conveniently nearby to US Highway 49 providing access to the MS Gulf Coast, Hattiesburg, and the I-10 corridor, this property is well suited for development into single-family residential or division into larger homesite acreages (2 - 10 + acres). The property is composed predominantly of un-thinned upland mixed pine (longleaf/loblolly) and mixed pine/hardwoods in the limited drainages that occur on the property. Access is available from Woodland Drive to the east and Cobb Road to the south allowing for multiple access points. Existing residential development is directly to the east of the property allowing for access to utilities. Bring your builder and establish a spacious homesite just minutes from the amenities of Wiggins, MS. Property is divisible.