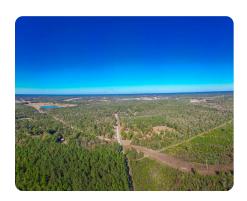

## **PROPERTY SUMMARY**

Don't miss out on this outstanding developable timberland tract just outside the city limits of Wiggins, MS. Situated conveniently nearby to US Highway 49 providing access to the MS Gulf Coast, Hattiesburg, and the I-10 corridor, this property is well suited for development into single-family residential or division into larger homesite acreages (2 - 10 + acres). The property is composed predominantly of un-thinned upland mixed pine (longleaf/loblolly) and mixed pine/hardwoods in the limited drainages that occur on the property. Access is available from Woodland Drive to the east and Cobb Road to the south allowing for multiple access points. Existing residential development is directly to the east of the property allowing for access to utilities. Bring your builder and establish a spacious homesite just minutes from the amenities of Wiggins, MS. Property is divisible.