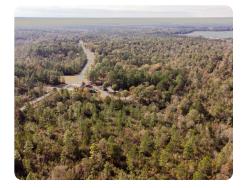

## **PROPERTY SUMMARY**

Don't miss out on this outstanding developable timberland tract just outside the city limits of Wiggins, MS. Situated conveniently nearby to US Highway 49 providing access to the MS Gulf Coast, Hattiesburg, and the I-10 corridor, this property is well suited for development into single-family residential or division into larger homesite acreages (2 - 10 + acres). The property is composed predominantly of un-thinned upland mixed pine (longleaf/loblolly) and mixed pine/hardwoods in the limited drainages that occur on the property. Access is available from Woodland Drive to the east and Cobb Road to the south allowing for multiple access points. Existing residential development is directly to the east of the property allowing for access to utilities. Bring your builder and establish a spacious homesite just minutes from the amenities of Wiggins, MS. Property is divisible.