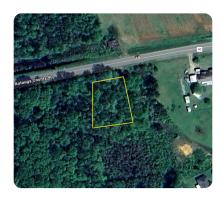

## Deatsville Lot C

0.38 +/- Acres | Autauga County, AL | \$18,500

## LOCATION

Just west of Denny Dr.

## **PROPERTY SUMMARY**

This wooded lot is perfect for people who like wildlife. It is 15 minutes from Prattville, 30 from Montgomery, and 1 hour from Birmingham AL. There are plenty of outdoor activities from boating to camping all within an hour. Build your new home here.