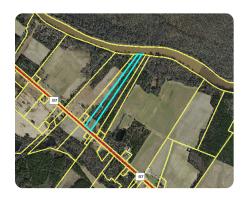

## Cape Fear River Tract 1

10.83 +/- Acres | Bladen County, NC

## **PROPERTY SUMMARY**

Now offering 10.83-acres of recreational, wooded, and cleared land. The property has frontage on both HWY 87 and Cape Fear river. There is an internal road that runs to the river allowing easy access to the many amenities this property has to offer. This is the ideal site for someone that would like to build a cabin or a primary residence with acreage for hunting, fishing, gardening, farming, etc. Conveniently located. Just 25 minutes from Elizabethtown, and 30 minutes from Leland and Wilmington.

Also, available is an adjacent 10.79 +/- acre tract.

nationalland.com/listing/cape-fear-river-tract-1

National Land Realty 2220 Peanut Plant Road Elizabethtown, NC 28337 NationalLand.com Marshall Tatum Office: 910-901-8839 Cell: 910-991-5691 Fax: 910-991-6517 Mtatum@nationalland.com Coleman Tatum Office: 910-460-3178 Cell: 910-991-6517 Fax: 864-331-1610 Ctatum@nationalland.com