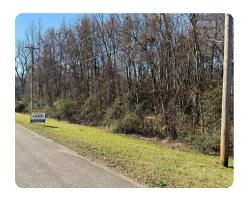

## **PROPERTY SUMMARY**

This property spans an impressive 4.49 acres, offering approximately 300 feet of frontage along N Watkins Rd in unincorporated Shelby County. The expansive lot is bordered by similarly sized parcels, each graced with stately homes that enhance the overall charm and exclusivity of the area.

Mature hardwood trees blanket the property, offering a stunning natural ambiance. The rolling topography of the land is designed by nature itself, with the highest point near the center of the parcel—making it an ideal spot for your dream home. This elevated vantage point ensures your future home will have optimal views and a sense of tranquility that's often sought but seldom found.