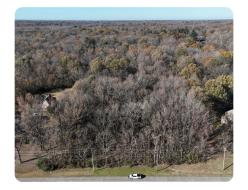

## **PROPERTY SUMMARY**

This property spans an impressive 4.49 acres, offering approximately 300 feet of frontage along N Watkins Rd in unincorporated Shelby County. The expansive lot is bordered by similarly sized parcels, each graced with stately homes that enhance the overall charm and exclusivity of the area.

Mature hardwood trees blanket the property, offering a stunning natural ambiance. The rolling topography of the land is designed by nature itself, with the highest point near the center of the parcel—making it an ideal spot for your dream home. This elevated vantage point ensures your future home will have optimal views and a sense of tranquility that's often sought but seldom found.

Adding to the allure of this property is its proximity to the Meeman Shelby Forest State Park, just 2 miles away. This nearby nature escape provides an abundance of recreational opportunities such as hiking, bird watching, and camping, perfect for those who cherish an active lifestyle close to home.