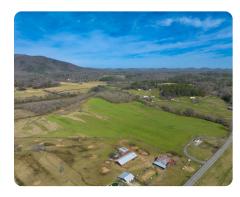

## **PROPERTY SUMMARY**

Located in the Rural Vale Community between Etowah and Tellico Plains, this 63.73-acre property offers a rare opportunity for agricultural use and residential development. With frontage on Conasauga Creek and Dry Creek, it features fertile tillable land, striking mountain views, and multiple potential building sites. Electricity is already on-site, and the property is easily accessible from Reliance Road. Situated near the Cherokee National Forest and within 100 miles of Cherokee, North Carolina, this land is ideal for farming, homesteading, or outdoor recreation. Call Matthew Carr at 855-384-LAND for more information.