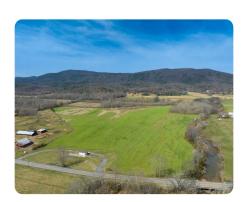

## **PROPERTY SUMMARY**

Located in the Rural Vale Community between Etowah and Tellico Plains, this 63.73-acre property offers a rare opportunity for agricultural use and residential development. With frontage on Conasauga Creek and Dry Creek, it features fertile tillable land, striking mountain views, and multiple potential building sites. Electricity is already on-site, and the property is easily accessible from Reliance Road. Situated near the Cherokee National Forest and within 100 miles of Cherokee, North Carolina, this land is ideal for farming, homesteading, or outdoor recreation. Call Matthew Carr at 855-384-LAND for more information.