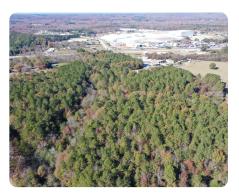

## **PROPERTY SUMMARY**

This 24.7+/- acre property is located on Golf Course Road just southwest of downtown Hartwell. Power, natural gas, and public water are all available on the road. It has roughly 390 feet of road frontage on Golf Course Road and the topography is mostly level with some gentle roll. The property is currently unzoned so it could be used as a residential property or utilized commercially. It lies right next to Hartwell Golf Club which was established in 1923 and is open to the public. It's approximately 2 miles from Lake Hartwell and less than 11 miles from I-85. Call today to schedule a private showing!!!