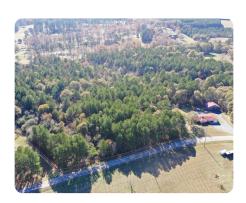

## **PROPERTY SUMMARY**

This 24.7+/- acre property is located on Golf Course Road just southwest of downtown Hartwell. Power, natural gas, and public water are all available on the road. It has roughly 390 feet of road frontage on Golf Course Road and the topography is mostly level with some gentle roll. The property is currently unzoned so it could be used as a residential property or utilized commercially. It lies right next to Hartwell Golf Club which was established in 1923 and is open to the public. It's approximately 2 miles from Lake Hartwell and less than 11 miles from I-85. Call today to schedule a private showing!!!