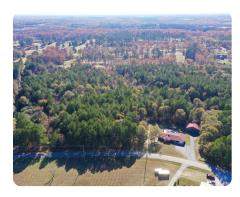

## **PROPERTY SUMMARY**

This 24.7+/- acre property is located on Golf Course Road just southwest of downtown Hartwell. Power, natural gas, and public water are all available on the road. It has roughly 390 feet of road frontage on Golf Course Road and the topography is mostly level with some gentle roll. The property is currently unzoned so it could be used as a residential property or utilized commercially. It lies right next to Hartwell Golf Club which was established in 1923 and is open to the public. It's approximately 2 miles from Lake Hartwell and less than 11 miles from I-85. Call today to schedule a private showing!!!