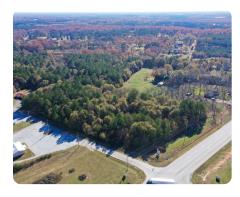

## **PROPERTY SUMMARY**

This 6+/- acre commercial site is located at the corner of Royston Highway and Golf Course Road just minutes outside of downtown Hartwell. Power, natural gas, and public water are all available on both Royston Hwy and Golf Course Road. The property has roughly 400ft of road frontage on Royston Highway and around 630ft on Golf Course Road. The topography is gentle with no steep slopes that would prohibit use. The property is currently unzoned since it's outside the city limits. It's approximately 2 miles from Lake Hartwell and less than 11 miles from I-85. This is one of the last remaining sites of this size in this rapidly growing area. Give me a call today to schedule a private showing!!!