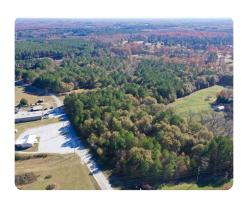

## **PROPERTY SUMMARY**

This 6+/- acre commercial site is located at the corner of Royston Highway and Golf Course Road just minutes outside of downtown Hartwell. Power, natural gas, and public water are all available on both Royston Hwy and Golf Course Road. The property has roughly 400ft of road frontage on Royston Highway and around 630ft on Golf Course Road. The topography is gentle with no steep slopes that would prohibit use. The property is currently unzoned since it's outside the city limits. It's approximately 2 miles from Lake Hartwell and less than 11 miles from I-85. This is one of the last remaining sites of this size in this rapidly growing area. Give me a call today to schedule a private showing!!!