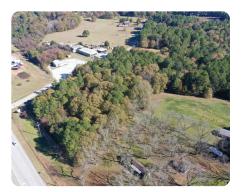

## **PROPERTY SUMMARY**

This 6+/- acre commercial site is located at the corner of Royston Highway and Golf Course Road just minutes outside of downtown Hartwell. Power, natural gas, and public water are all available on both Royston Hwy and Golf Course Road. The property has roughly 400ft of road frontage on Royston Highway and around 630ft on Golf Course Road. The topography is gentle with no steep slopes that would prohibit use. The property is currently unzoned since it's outside the city limits. It's approximately 2 miles from Lake Hartwell and less than 11 miles from I-85. This is one of the last remaining sites of this size in this rapidly growing area. Give me a call today to schedule a private showing!!!