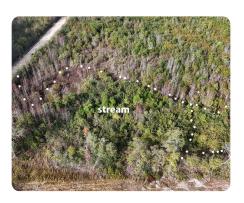

## **PROPERTY SUMMARY**

Very rural and secluded wooded land with a small stream. Ideal for homesteading, country home or plain old upland game hunting. Outstanding soils have been in crop production in the past.