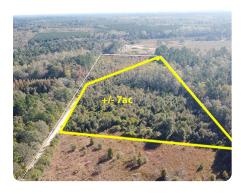

## 7 +/- Acres Wooded and Stream

7 +/- Acres | Marlboro County, SC | \$43,900

ADDRESS 0 Peele Road Bennettsville, SC 29512

LOCATION 0 Peele Rd., Bennettsville, SC

## **PROPERTY SUMMARY**

Very rural and secluded wooded land with a small stream. Ideal for homesteading, country home or plain old upland game hunting. Outstanding soils have been in crop production in the past.