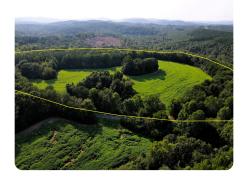

## PROPERTY SUMMARY

One of the most beautiful tracts I have listed in years. This 30+/- acre tract is a mix of AG field and timber. The highlight of this property is the amazing view of the South Mountains range. Approximately 1,570' of frontage on Stroud Rd. The property is in the "present use value" program which equates to . If the buyer chooses not to re-enroll the property back into the PUV program, buyer will be responsible for rollback taxes and interest. Property will be conveyed by "Special Warranty Deed". Seller is a licensed NC RE broker.