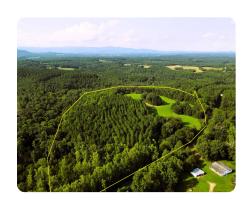

## PROPERTY SUMMARY

One of the most beautiful tracts I have listed in years. This 30+/- acre tract is a mix of AG field and timber. The highlight of this property is the amazing view of the South Mountains range. Approximately 1,570' of frontage on Stroud Rd. The property is in the "present use value" program which equates to . If the buyer chooses not to re-enroll the property back into the PUV program, buyer will be responsible for rollback taxes and interest. Property will be conveyed by "Special Warranty Deed". Seller is a licensed NC RE broker.