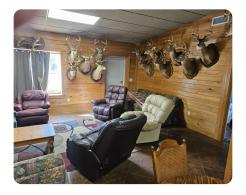

## **PROPERTY SUMMARY**

This may be the best hunting property on the market within 25 miles of Dothan, Alabama. 260 + - acres mixed timber types with 1500 square foot hunting camp, 4 bedrooms 2 baths, Fireplace. Large food plots, Mature hardwoods, Consistently producing Trophy Deer. Surrounded by thousands of acres of great deer habitat. Family hunting property for over 30 years. Abbie Creek runs through the property. This is an outdoorsman's dream, a must-see!