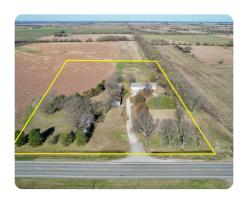

## **Country Home on 6 Acres**

6.01 +/- Acres | Wilson County, KS | \$230,000

**ADDRESS** 19476 Hwy 39

Buffalo, KS 66717

LOCATION

7 Miles West of Chanute on 39 Highway.

## **PROPERTY SUMMARY**

Seven miles west of Chanute on Highway 39, this 3-bedroom, 2-bath home offers country living with convenience. Situated on 6 +/- acres, with multiple large outbuildings, this property is for those seeking a little extra space and lots of outdoor storage. The home features a full basement, providing additional living and entertaining space. The attached 2-car garage is seamlessly connected to the main house by a nice mud room. The trees out front create a nice buffer between the home and the highway. Whether simply looking to get out of town, tend a large garden, or manage your personal hobby farm, this property offers a lot of possibilities. Pull up a rocking chair and relax on the covered front porch of your new home. Call today to schedule your showing.