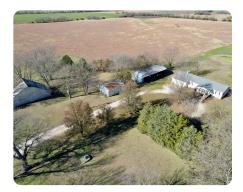

## **PROPERTY SUMMARY**

Seven miles west of Chanute on Highway 39, this 3-bedroom, 2-bath home offers country living with convenience. Situated on 6 +/- acres, with multiple large outbuildings, this property is for those seeking a little extra space and lots of outdoor storage. The home features a full basement, providing additional living and entertaining space. The attached 2-car garage is seamlessly connected to the main house by a nice mud room. The trees out front create a nice buffer between the home and the highway. Whether simply looking to get out of town, tend a large garden, or manage your personal hobby farm, this property offers a lot of possibilities. Pull up a rocking chair and relax on the covered front porch of your new home. Call today to schedule your showing.