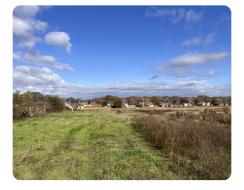

## PROPERTY SUMMARY

This 18-acre parcel near Chapman Mountain offers an outstanding opportunity for development in a rapidly growing area surrounded by new residential construction. With road frontage on two sides of Jordan Road, the property provides easy accessibility and excellent visibility. Minimal dirt work is required to prepare the site, making it nearly shovel-ready for a range of potential projects. Located near major highways leading into Huntsville, this land is strategically positioned for convenience and connectivity. It is close to shopping centers, schools, parks, and other amenities, adding value for future residents or businesses. This prime development site combines location, accessibility, and proximity to Huntsville's thriving urban core, making it an ideal investment for residential or commercial projects.