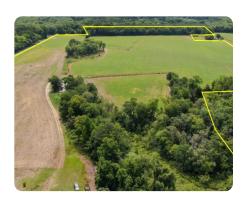

## **PROPERTY SUMMARY**

65.58± acre waterfront retreat offers the perfect balance of seclusion, natural beauty, and recreational opportunity. A 2,000± square foot, two-story farmhouse, positioned to take full advantage of sweeping river views and direct access to a deep-water pier and boathouse—ideal for boating, fishing, and soaking in the peaceful surroundings. The three bedroom, two bathroom farmhouse has been renovated while maintaining the original character and charm. The land is a diverse mix, with approximately 44 tillable acres composed of Askecksy Loamy Sands and Hurlock Sandy Loam, while a pivot irrigation system currently services about 30± acres, making the farm well-suited for continued agricultural use or wildlife habitat enhancement. The remaining acreage is comprised of a hardwood and pine timber mix that offers excellent cover and food sources for the abundant local wildlife. This property delivers a rare opportunity to enjoy the best of Maryland's Eastern Shore outdoors.