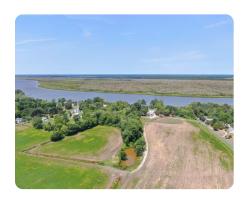

## **Riverton Waterfront Farm**

65.58 +/- Acres | Wicomico County, MD | \$1,199,000

## **PROPERTY SUMMARY**

65.58± acre waterfront retreat offers the perfect balance of seclusion, natural beauty, and recreational opportunity. A 2,000± square foot, two-story farmhouse, positioned to take full advantage of sweeping river views and direct access to a deep-water pier and boathouse—ideal for boating, fishing, and soaking in the peaceful surroundings. The three bedroom, two bathroom farmhouse has been renovated while maintaining the original character and charm. The land is a diverse mix, with approximately 44 tillable acres composed of Askecksy Loamy Sands and Hurlock Sandy Loam, while a pivot irrigation system currently services about 30± acres, making the farm well-suited for continued agricultural use or wildlife habitat enhancement. The remaining acreage is comprised of a hardwood and pine timber mix that offers excellent cover and food sources for the abundant local wildlife. This property delivers a rare opportunity to enjoy the best of Maryland's Eastern Shore outdoors.