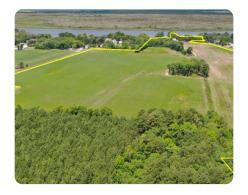

## **PROPERTY SUMMARY**

65.58± acre waterfront retreat offers the perfect balance of seclusion, natural beauty, and recreational opportunity. A 2,000± square foot, two-story farmhouse, positioned to take full advantage of sweeping river views and direct access to a deep-water pier and boathouse—ideal for boating, fishing, and soaking in the peaceful surroundings. The three bedroom, two bathroom farmhouse has been renovated while maintaining the original character and charm. The land is a diverse mix, with approximately 44 tillable acres composed of Askecksy Loamy Sands and Hurlock Sandy Loam, while a pivot irrigation system currently services about 30± acres, making the farm well-suited for continued agricultural use or wildlife habitat enhancement. The remaining acreage is comprised of a hardwood and pine timber mix that offers excellent cover and food sources for the abundant local wildlife. This property delivers a rare opportunity to enjoy the best of Maryland's Eastern Shore outdoors.