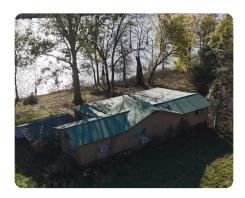

### **PROPERTY SUMMARY**

The Rainbow Lake Camp is located on Rainbow Lake which is an old oxbow lake from the St. Francis River. The camp is 5 surveyed acres with approximately 3.25 acres where the camps and outbuildings are located and 1.75 acres in Rainbow Lake. The fishing is excellent on the lake and the current owners have had some successful duck hunts hiding in the edge of the cypress trees. Location could not be better just 10 miles north of I-40 and 30 minutes from the Mississippi River Bridge at Memphis. The camp would be a fantastic base if you duck hunt in the area and offers year-round activity with excellent fishing in Rainbow Lake. The camp is 1,300+/- square foot with two bedrooms set up with bunks and two bathrooms. Large living area with a bar, furnished kitchen, and dining area. Also included are a 24x24 metal shop building with 220 electricity, a shipping container for storage, and several additional outbuildings. Unique opportunity to own a camp on an old oxbow lake.