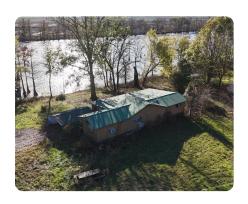

### **PROPERTY SUMMARY**

The Rainbow Lake Camp is located on Rainbow Lake which is an old oxbow lake from the St. Francis River. The camp is 5 surveyed acres with approximately 3.25 acres where the camps and outbuildings are located and 1.75 acres in Rainbow Lake. The fishing is excellent on the lake and the current owners have had some successful duck hunts hiding in the edge of the cypress trees. Location could not be better just 10 miles north of I-40 and 30 minutes from the Mississippi River Bridge at Memphis. The camp would be a fantastic base if you duck hunt in the area and offers year-round activity with excellent fishing in Rainbow Lake. The camp is 1,300+/- square foot with two bedrooms set up with bunks and two bathrooms. Large living area with a bar, furnished kitchen, and dining area. Also included are a 24x24 metal shop building with 220 electricity, a shipping container for storage, and several additional outbuildings. Unique opportunity to own a camp on an old oxbow lake.