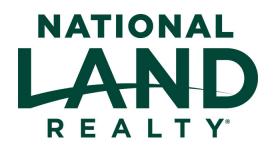

### **PROPERTY SUMMARY**

The Rainbow Lake Camp is located on Rainbow Lake which is an old oxbow lake from the St. Francis River. The camp is 5 surveyed acres with approximately 3.25 acres where the camps and outbuildings are located and 1.75 acres in Rainbow Lake. The fishing is excellent on the lake and the current owners have had some successful duck hunts hiding in the edge of the cypress trees. Location could not be better just 10 miles north of I-40 and 30 minutes from the Mississippi River Bridge at Memphis. The camp would be a fantastic base if you duck hunt in the area and offers year-round activity with excellent fishing in Rainbow Lake. The camp is 1,300+/- square foot with two bedrooms set up with bunks and two bathrooms. Large living area with a bar, furnished kitchen, and dining area. Also included are a 24x24 metal shop building with 220 electricity, a shipping container for storage, and several additional outbuildings. Unique opportunity to own a camp on an old oxbow lake.