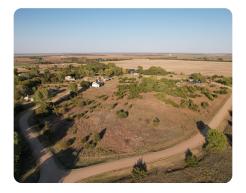

## LOCATION

Suppesville Subdivision. K-42 and Argonia Rd., North 1/2 mile to Ashleigh Ln. (25-min. SW of Wichita Airport)

## **PROPERTY SUMMARY**

Barndominium or Country Home Build, Vacant Lot, Ashleigh Ln. The lot backs to the east with views of countryside and Kansas sunrise. Shovel-ready, country lot, at Suppes Subdivision (known as Suppesville) near Milton, 25 minutes southwest of Wichita Kansas. Great for Barndominium and Country Home. Call (316) 371-4469, Jeffrey D Richardson, Managing Broker, National Land Realty Central Kansas LLC.