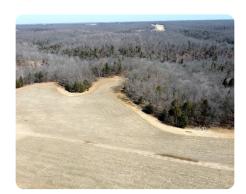

## **PROPERTY SUMMARY**

Here is your chance to own some land that has many possibilities. Would be a great getaway or a place to build your forever home. This 52 +/- acres, based on final survey, has about 7 acres of open ground. The rest is in hardwood timber with rolling hills. The road comes up along the south side of lot 2. Many possibilities for this piece of land from hunting, retreat and/or place to build your home. Owner is selling adjoining acreage (300+ acres). Contact listing agent for details.