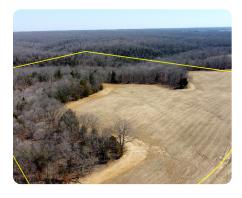

## **PROPERTY SUMMARY**

Here is your chance to own some land that has many possibilities. Would be a great getaway or a place to build your forever home. This 52 +/- acres, based on final survey, has about 7 acres of open ground. The rest is in hardwood timber with rolling hills. The road comes up along the south side of lot 2. Many possibilities for this piece of land from hunting, retreat and/or place to build your home. Owner is selling adjoining acreage (300+ acres). Contact listing agent for details.