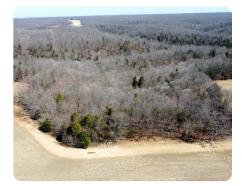

## **PROPERTY SUMMARY**

Here is your chance to own some land that has many possibilities. Would be a great getaway or a place to build your forever home. This 52 +/- acres, based on final survey, has about 7 acres of open ground. The rest is in hardwood timber with rolling hills. The road comes up along the south side of lot 2. Many possibilities for this piece of land from hunting, retreat and/or place to build your home. Owner is selling adjoining acreage (300+ acres). Contact listing agent for details.