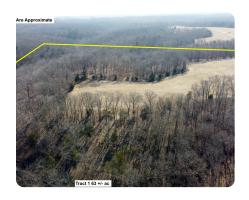

## **PROPERTY SUMMARY**

Here is your chance to own some land that has many possibilities. Would be a great getaway or a place to build your forever home. This 63 +/- acres, based on final survey, has about 9 acres of open ground. The rest is in hardwood timber with rolling hills. The new road comes up along the west side of lot 1. Many possibilities for this piece of land from hunting, retreat and/or place to build your home. Multiple acreage options available- contact listing agent for details.