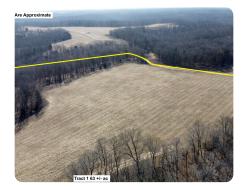

## **PROPERTY SUMMARY**

Here is your chance to own some land that has many possibilities. Would be a great getaway or a place to build your forever home. This 63 +/- acres, based on final survey, has about 9 acres of open ground. The rest is in hardwood timber with rolling hills. The new road comes up along the west side of lot 1. Many possibilities for this piece of land from hunting, retreat and/or place to build your home. Multiple acreage options available- contact listing agent for details.