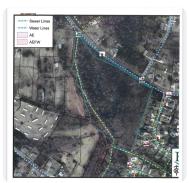

## **PROPERTY SUMMARY**

Discover 15.54 +/- acres of residential development land recently annexed into Hickory. This wooded property is zoned R-2 (4 dwelling units per acre) with direct access to municipal water and sewer services and has more than 1,000 feet of frontage on Kool Park Road. Close to churches, schools, parks, and a wide range of shopping, this 15.54 +/- acre site is ideally located for a future residential community.