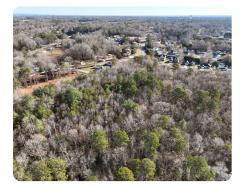

## **PROPERTY SUMMARY**

Discover 15.54 +/- acres of residential development land recently annexed into Hickory. This wooded property is zoned R-2 (4 dwelling units per acre) with direct access to municipal water and sewer services and has more than 1,000 feet of frontage on Kool Park Road. Close to churches, schools, parks, and a wide range of shopping, this 15.54 +/- acre site is ideally located for a future residential community.