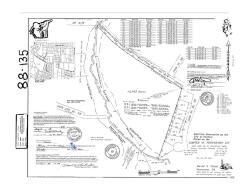

## **PROPERTY SUMMARY**

Discover 15.54 +/- acres of residential development land recently annexed into Hickory. This wooded property is zoned R-2 (4 dwelling units per acre) with direct access to municipal water and sewer services and has more than 1,000 feet of frontage on Kool Park Road. Close to churches, schools, parks, and a wide range of shopping, this 15.54 +/- acre site is ideally located for a future residential community.