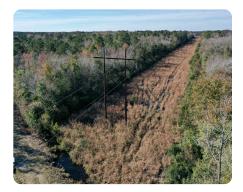

## **PROPERTY SUMMARY**

With 171 acres of recreational and timberland, this pine plantation tract is perfect for a variety of hunting pursuits including bears, deer, and turkeys. Located in Lenoir County, just south of Kinston, North Carolina the tract is in a great location, and within an hour of the beach and only minutes from town. The access road on this tract also makes it great for a fun camping trip, ATVing, or hiking while providing access to the entire property. A nice power line runs through the middle of the property that provides a nice shooting lane for a box blind. There is timber investment potential as well, with pines planted in 2009. For more information call Aaron Sutton at 252-560-9593.