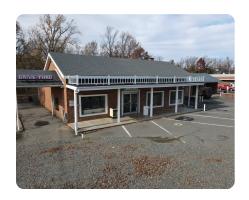

### **PROPERTY SUMMARY**

This newly listed commercial property offers a rare chance to secure a high-visibility redevelopment site in Roxboro's bustling retail corridor. Situated on approximately 1 acre of usable land, this former convenience store boasts 200 feet of frontage along Madison Boulevard (15-501), which sees an impressive 20,500 AADT.

This stretch of Madison Boulevard is Roxboro's retail epicenter, making it the perfect location for QSRs, retail franchises, or any business seeking maximum exposure in a growing market.

nationalland.com/listing/prime-redevelopment-opportunity-in-the-retail-heart-of-roxboro-nc