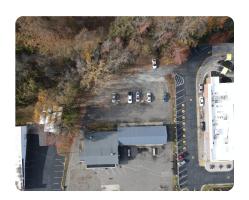

### **PROPERTY SUMMARY**

This newly listed commercial property offers a rare chance to secure a high-visibility redevelopment site in Roxboro's bustling retail corridor. Situated on approximately 1 acre of usable land, this former convenience store boasts 200 feet of frontage along Madison Boulevard (15-501), which sees an impressive 20,500 AADT.

This stretch of Madison Boulevard is Roxboro's retail epicenter, making it the perfect location for QSRs, retail franchises, or any business seeking maximum exposure in a growing market.

nationalland.com/listing/prime-redevelopment-opportunity-in-the-retail-heart-of-roxboro-nc