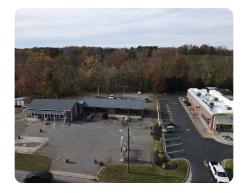

### **PROPERTY SUMMARY**

This newly listed commercial property offers a rare chance to secure a high-visibility redevelopment site in Roxboro's bustling retail corridor. Situated on approximately 1 acre of usable land, this former convenience store boasts 200 feet of frontage along Madison Boulevard (15-501), which sees an impressive 20,500 AADT.

This stretch of Madison Boulevard is Roxboro's retail epicenter, making it the perfect location for QSRs, retail franchises, or any business seeking maximum exposure in a growing market.

nationalland.com/listing/prime-redevelopment-opportunity-in-the-retail-heart-of-roxboro-nc