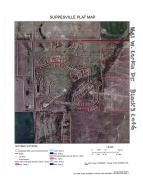

## BLK 3 Lot 6, Country Living, Open Build, Barndominium Options

0.34 +/- Acres | Sumner County, KS | \$10,000

ADDRESS

1661 W Larkin Dr. Milton, KS 67106

LOCATION

K-42 and Argonia Rd., North 1/2 mile to Ashleigh Ln. (25-min SW of Wichita Airport)

## **PROPERTY SUMMARY**

COUNTRY HOMESITE Vacant Lot, Block 3 Lot 6, 1661 W. Larkin Dr. The lot backs to the east with views of natural grass; fir trees, and sunrise too - beautiful! Shovel-ready, country lot, at Suppes Subdivision (known as Suppesville) near Milton, 25 minutes southwest of Wichita Kansas. Great for Barndominium and Country Home. Call (316) 371-4469, Jeffrey D Richardson, Managing Broker, National Land Realty Central Kansas LLC., for more details and let's tie up your own piece of country!