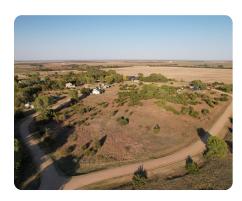

## **PROPERTY SUMMARY**

COUNTRY HOMESITE Vacant Lot, Block 3 Lot 6, 1661 W. Larkin Dr. The lot backs to the east with views of natural grass; fir trees, and sunrise too - beautiful! Shovel-ready, country lot, at Suppes Subdivision (known as Suppesville) near Milton, 25 minutes southwest of Wichita Kansas. Great for Barndominium and Country Home. Call (316) 371-4469, Jeffrey D Richardson, Managing Broker, National Land Realty Central Kansas LLC., for more details and let's tie up your own piece of country!