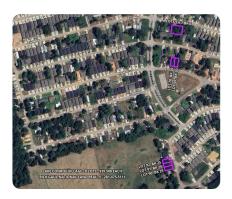

## ADDRESS

16730 E Juneau Montgomery, TX 77316

LOCATION

From I45 take TX-105 west for 9.7 miles. Turn left onto Lake Conroe Village Blvd.

## **PROPERTY SUMMARY**

Investment or Builder Opportunity! I have 8 lots, one seller, \$39,500 each. Buy one or buy all 8. City Water & Sewer. Lake Conroe Village. Within Oak Hill Junior High and Lake Creek High School district. These are priced to sell. Two of the lots have cement driveways in place. Across the street from Lake Conroe, close to downtown Conroe, just off TX-105, and easy access to I45. The 3 lots on E Hammon, may or may not be able build on separately.