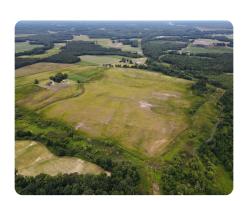

## Bermuda Field 48.61

48.61 +/- Acres | Duplin County, NC

ADDRESS

0 Hamilton Rd Magnolia, NC 28453

LOCATION

Located next to 459 Hamilton Rd Magnolia, NC

## **PROPERTY SUMMARY**

Bermuda Field offers 48.61+/- acres including paved road frontage and power. This tract has been used to graze cattle hence the reason for the well. Outside of the fenced area is Elder Creek which runs along the Southern boundary line and just inside the back property line. This creek offers a great natural barrier between you and the neighboring property owners. These areas are wooded and offer recreational value from hunting deer, turkey, dove, and an opportunity for waterfowl utilizing the freshwater source. Bermuda Field offers rolling terrain, an exception to the common flatland of the area. This tract is ideal for a horse farm or subdividing into homesteads/farmettes. Conveniently located 3 miles off I-40 and 45 minutes from Wilmington.