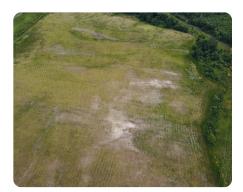

## **PROPERTY SUMMARY**

Bermuda Field offers 48.61+/- acres including paved road frontage and power. This tract has been used to graze cattle hence the reason for the well. Outside of the fenced area is Elder Creek which runs along the Southern boundary line and just inside the back property line. This creek offers a great natural barrier between you and the neighboring property owners. These areas are wooded and offer recreational value from hunting deer, turkey, dove, and an opportunity for waterfowl utilizing the freshwater source. Bermuda Field offers rolling terrain, an exception to the common flatland of the area. This tract is ideal for a horse farm or subdividing into homesteads/farmettes. Conveniently located 3 miles off I-40 and 45 minutes from Wilmington.