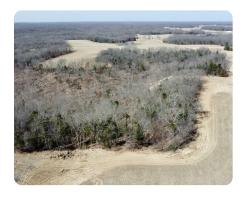

### **PROPERTY SUMMARY**

Welcome to a getaway to let your imagination run wild. This farm sits at a deadend road with a newly constructed road onto the farm. Electric is being added to the farm as well along the new road in. There are just over 110 acres of open ground that was in tillable last year. Was just vertical tilled and seeded. As you come in to the farm you start to see the open ground with the beautiful hardwood edging the fields. As you head further back into the farm you will see the land is rolling hills with some bigger terrain in the timber. There are many sites for building that getaway cabin or your future forever home. Several creeks line the edge of the property with a pond as well. A farm like this has so many possibilities. Along with the beautiful land it is filled with wildlife. Lined with deer and turkey this truly is a perfect recreational hunter's paradise to hold and grow deer. Seller is willing to divide the land into smaller lots ranging from 50-80 acres.