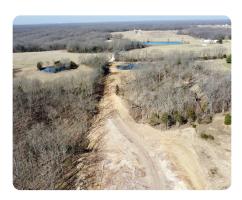

### **PROPERTY SUMMARY**

Welcome to a getaway to let your imagination run wild. This farm sits at a deadend road with a newly constructed road onto the farm. Electric is being added to the farm as well along the new road in. There are just over 110 acres of open ground that was in tillable last year. Was just vertical tilled and seeded. As you come in to the farm you start to see the open ground with the beautiful hardwood edging the fields. As you head further back into the farm you will see the land is rolling hills with some bigger terrain in the timber. There are many sites for building that getaway cabin or your future forever home. Several creeks line the edge of the property with a pond as well. A farm like this has so many possibilities. Along with the beautiful land it is filled with wildlife. Lined with deer and turkey this truly is a perfect recreational hunter's paradise to hold and grow deer. Seller is willing to divide the land into smaller lots ranging from 50-80 acres.