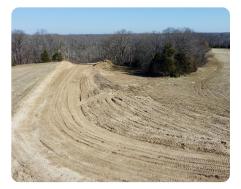

### **PROPERTY SUMMARY**

Welcome to a getaway to let your imagination run wild. This farm sits at a deadend road with a newly constructed road onto the farm. Electric is being added to the farm as well along the new road in. There are just over 110 acres of open ground that was in tillable last year. Was just vertical tilled and seeded. As you come in to the farm you start to see the open ground with the beautiful hardwood edging the fields. As you head further back into the farm you will see the land is rolling hills with some bigger terrain in the timber. There are many sites for building that getaway cabin or your future forever home. Several creeks line the edge of the property with a pond as well. A farm like this has so many possibilities. Along with the beautiful land it is filled with wildlife. Lined with deer and turkey this truly is a perfect recreational hunter's paradise to hold and grow deer. Seller is willing to divide the land into smaller lots ranging from 50-80 acres.