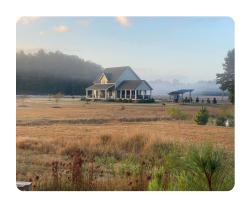

## PROPERTY SUMMARY

The Millwood Farm is a wildlife lovers paradise. The property is conveniently located on the southeastern side of Kingstree, SC. The land is situated perfectly between Boggy Swamp and the Black River providing a constant flow of wild game that visit the many food plots placed on the property. The farm is completely turnkey and is ready for you and your family to enjoy the outdoors. The property boasts a newly built approximately 2,000 sq foot home that has 3 beds and 3 baths. Large front and side porches invite you to enjoy the landscape and overlook the stocked fishing pond. The farm has a 60x40 metal shop with pull-through bays with power and water. Beside the shed there is an additional septic system and well for another cabin or camper hookup. The land features multiple managed food plots with 5 condo deer stands that have been strategically placed on the property. The 11 +/- acre dove field also has a false power line. This property is just over 1 hour to Mount Pleasant, 1 hour to Paw