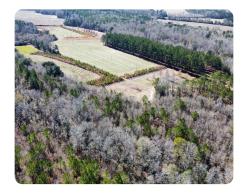

## PROPERTY SUMMARY

The Millwood Farm is a wildlife lovers paradise. The property is conveniently located on the southeastern side of Kingstree, SC. The land is situated perfectly between Boggy Swamp and the Black River providing a constant flow of wild game that visit the many food plots placed on the property. The farm is completely turnkey and is ready for you and your family to enjoy the outdoors. The property boasts a newly built approximately 2,000 sq foot home that has 3 beds and 3 baths. Large front and side porches invite you to enjoy the landscape and overlook the stocked fishing pond. The farm has a 60x40 metal shop with pull-through bays with power and water. Beside the shed there is an additional septic system and well for another cabin or camper hookup. The land features multiple managed food plots with 5 condo deer stands that have been strategically placed on the property. The 11 +/- acre dove field also has a false power line. This property is just over 1 hour to Mount Pleasant, 1 hour to Paw