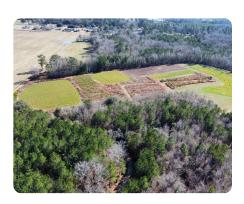

## PROPERTY SUMMARY

The Millwood Farm is a wildlife lovers paradise. The property is conveniently located on the southeastern side of Kingstree, SC. The land is situated perfectly between Boggy Swamp and the Black River providing a constant flow of wild game that visit the many food plots placed on the property. The farm is completely turnkey and is ready for you and your family to enjoy the outdoors. The property boasts a newly built approximately 2,000 sq foot home that has 3 beds and 3 baths. Large front and side porches invite you to enjoy the landscape and overlook the stocked fishing pond. The farm has a 60x40 metal shop with pull-through bays with power and water. Beside the shed there is an additional septic system and well for another cabin or camper hookup. The land features multiple managed food plots with 5 condo deer stands that have been strategically placed on the property. The 11 +/- acre dove field also has a false power line. This property is just over 1 hour to Mount Pleasant, 1 hour to Paw