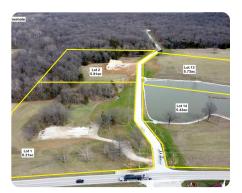

# Serenity Lake Estates Lot #14

5.43 +/- Acres | St. Charles County, MO | \$282,360

### **PROPERTY SUMMARY**

Welcome to Serenity Lake Estates. This 5+ acre subdivision located just south of HWY N along HWY T provides a variety of residential lots all of which are ready to build your dream home. Towards the front of the development, a couple lots are being offered around the lake and would be considered "open" lots. As you move east, the lots become more wooded and more private. A brand-new concrete drive provides access throughout. Restrictions and minimal HOA fees are in place. These funds will be used to maintain the road, manage the lake and landscaping, and keep a wonderful walking trail around the lake. This property represents a wonderful location to live in beautiful western St. Charles County and enjoy the Francis Howell School District, all while being only minutes from HWY 70/Wentzville.