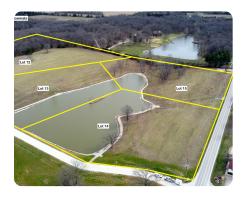

# Serenity Lake Estates Lot #14

5.43 +/- Acres | St. Charles County, MO | \$282,360

### **PROPERTY SUMMARY**

Welcome to Serenity Lake Estates. This 5+ acre subdivision located just south of HWY N along HWY T provides a variety of residential lots all of which are ready to build your dream home. Towards the front of the development, a couple lots are being offered around the lake and would be considered "open" lots. As you move east, the lots become more wooded and more private. A brand-new concrete drive provides access throughout. Restrictions and minimal HOA fees are in place. These funds will be used to maintain the road, manage the lake and landscaping, and keep a wonderful walking trail around the lake. This property represents a wonderful location to live in beautiful western St. Charles County and enjoy the Francis Howell School District, all while being only minutes from HWY 70/Wentzville.