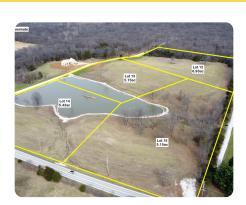

# Serenity Lake Estates Lot #14

5.43 +/- Acres | St. Charles County, MO | \$282,360

### **PROPERTY SUMMARY**

Welcome to Serenity Lake Estates. This 5+ acre subdivision located just south of HWY N along HWY T provides a variety of residential lots all of which are ready to build your dream home. Towards the front of the development, a couple lots are being offered around the lake and would be considered "open" lots. As you move east, the lots become more wooded and more private. A brand-new concrete drive provides access throughout. Restrictions and minimal HOA fees are in place. These funds will be used to maintain the road, manage the lake and landscaping, and keep a wonderful walking trail around the lake. This property represents a wonderful location to live in beautiful western St. Charles County and enjoy the Francis Howell School District, all while being only minutes from HWY 70/Wentzville.