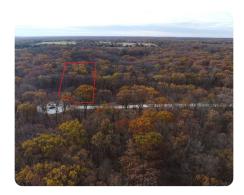

# Serenity Lake Estates Lot #9

5.26 +/- Acres | St. Charles County, MO | \$273,520

### **PROPERTY SUMMARY**

Welcome to Serenity Lake Estates. This 5+ acre subdivision located just south of HWY N along HWY T provides a variety of residential lots all of which are ready to build your dream home. Towards the front of the development, a couple lots are being offered around the lake and would be considered "open" lots. As you move east, the lots become more wooded and more private. A brand-new concrete drive provides access throughout. Restrictions and minimal HOA fees are in place. These funds will be used to maintain the road, manage the lake and landscaping, and keep a wonderful walking trail around the lake. This property represents a wonderful location to live in beautiful western St. Charles County and enjoy the Francis Howell School District, all while being only minutes from HWY 70/Wentzville.